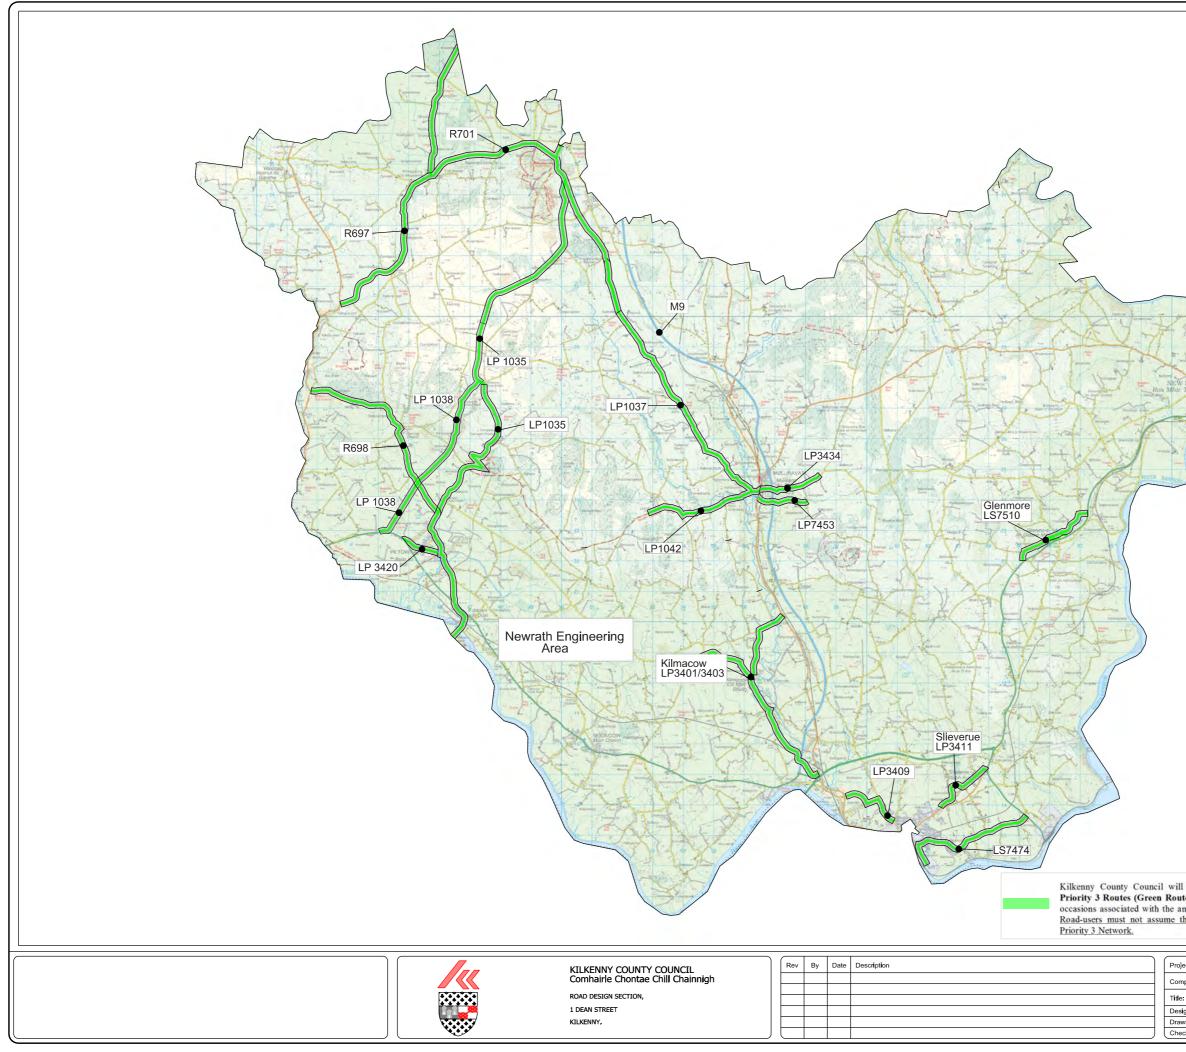

KC

Kilkenny County Council will provide periodic winter maintenance services on **Priority 3 Routes (Green Routes)**. Such services will only be provided on selected occasions associated with the anticipation of particularly severe weather conditions. Road-users must not assume that pre-salting services have been provided to the Priority 3 Network.

| oject:                      | KCC Salting Routes             |              |             |  |
|-----------------------------|--------------------------------|--------------|-------------|--|
| mponent: WInter MaIntenance |                                |              |             |  |
| e:                          | Priority 3 Routes Piltown Area |              |             |  |
| signed By: SA               | File Name:                     |              | Drawing No. |  |
| awn By: HS                  | Scale:                         | NTS          | KCC-WMP3-04 |  |
| ecked By: SW                | Date:                          | October 2105 |             |  |
|                             |                                |              |             |  |